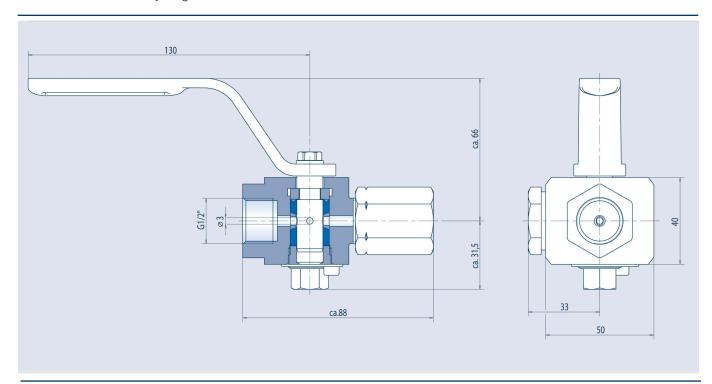

**Connections** Left side: G1/2"

Right side: clamping sleeve G1/2"

Pressure gauge: G1/2"

Certificates VDI 2440

**Dimensions** Body length 88 mm

**General features** » 90°-rotation ensures immediate opening and closing procedure