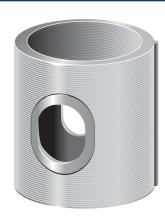

## The packing sleeve

Under pressure the lamellas of the elastic packing sleeve are pressed against the body wall and thereby an excellent seal is achieved.

The TGR (=top-graph 2000) is suitable for operating temperatures up to 250°C.