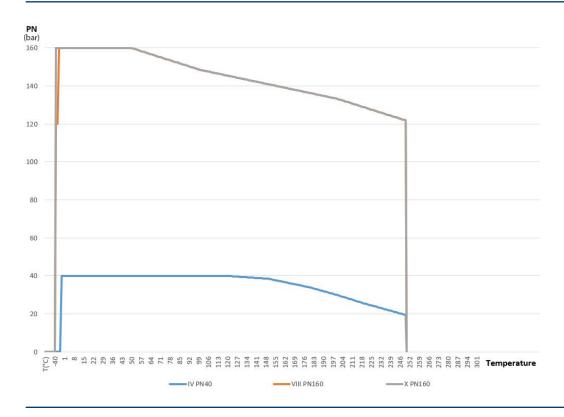

ediate opening and closing procedure

» Hand operation enables throttling, therefore usage in blow-down lines possible

» Simple maintenance: The packing sleeve can be replaced within minutes with the cock staying in the line.

» No jamming caused by corrosion

**Temperature** X-TGR -40°C to +250°C, PN160



## Application range

District Heating | Processing industry | Automation | Geothermal energy | Shipbuilding industry | Diesel engines | Oil & Gas | Compressed-air supply | Instrumentation & Control | Electric supply | Energy generating companies

## The packing sleeve

Under pressure the lamellas of the elastic packing sleeve are pressed against the body wall and thereby an excellent seal is achieved.

The TGR (=top-graph 2000) is suitable for operating temperatures up to 250°C.







## Parts list