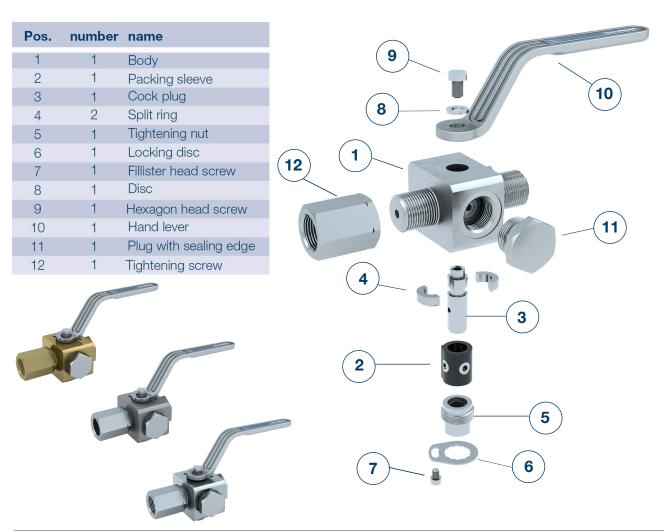

d closing procedure

» Hand operation enables throttling, therefore usage in blow-down lines possible

» Simple maintenance: The packing sleeve can be replaced within minutes with the cock staying in the line.

» No jamming caused by corrosion

**Temperature** X-TGR -40°C to +250°C, PN160



## Application range

District Heating | Processing industry | Automation | Geothermal energy | Shipbuilding industry | Diesel engines | Oil & Gas | Compressed-air supply | Instrumentation & Control | Electric supply | Energy generating companies

## The packing sleeve

Under pressure the lamellas of the elastic packing sleeve are pressed against the body wall and thereby an excellent seal is achieved.

The TGR (=top-graph 2000) is suitable for operating temperatures up to 250°C.







## Parts list